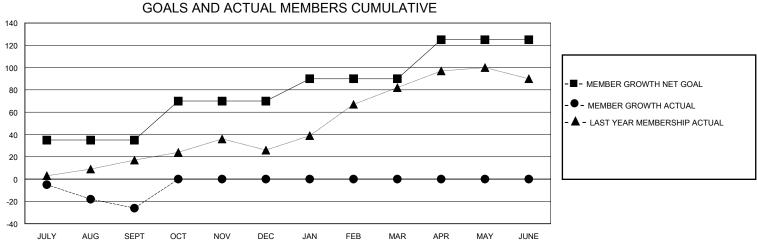

## District 22 D

Results as of: 9/30/2023

| GMT:                  |               | GMT CA    |               |                       |                       |                         |                                                    |  |
|-----------------------|---------------|-----------|---------------|-----------------------|-----------------------|-------------------------|----------------------------------------------------|--|
|                       | Club          | s         |               | Members               |                       |                         |                                                    |  |
| RESULTS FOR 2023-2024 |               |           |               | RESULTS FOR 2023-2024 |                       |                         |                                                    |  |
| QUARTER               | NEW CLUB GOAL | NEW CLUBS | DROPPED CLUBS | QUARTER MEMB          | ER GROWTH NET<br>GOAL | MEMBER GROWTH<br>ACTUAL | DROPPED<br>MEMBERS ACTUAL<br>(including transfers) |  |
| JULY/AUG/SEPT         | 0             | 0         | 0             | JULY/AUG/SEPT         | 35                    | 32                      | 52                                                 |  |
| OCT/NOV/DEC           | 0             | 0         | 0             | OCT/NOV/DEC           | 35                    | 0                       | 0                                                  |  |
| JAN/FEB/MAR           | 1             | 0         | 0             | JAN/FEB/MAR           | 20                    | 0                       | 0                                                  |  |
| APR/MAY/JUNE          | 0             | 0         | 0             | APR/MAY/JUNE          | 35                    | 0                       | 0                                                  |  |